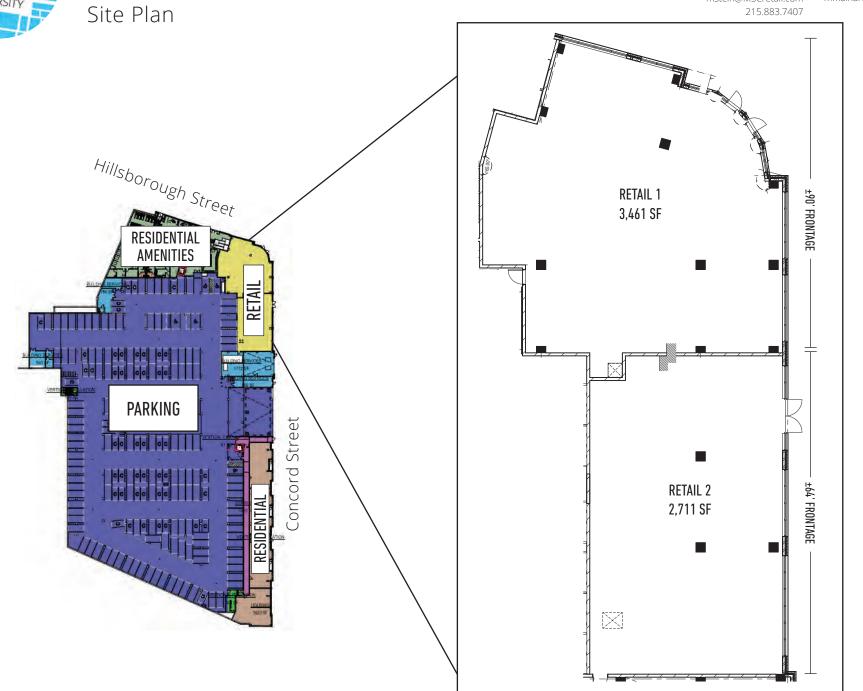

H

3101 Hillsborough Street • Raleigh, NC

THE STANDARD AT RALEIGH **NC STATE** 

3101

±6,163 SF RETAIL OPPORTUNITIES

3101 Hillsborough Street · Raleigh, NC

THE STANDARD AT RALEIGH

±6,163 SF Retail Opportunities

### **PROPERTY DETAILS**

- New construction mixed-use student housing project on the doorstep of North Carolina State University
- Comprised of 707 beds (233 units) and ±6,163 SF of ground floor retail and restaurant opportunities
- A rock's throw from campus and the athletic fields; tremendous visibility and foot traffic with access to public transportation
- Set in the heart of the city and along the retail corridor, this location provides easy access to adjacent retail and restaurants
- > Minutes away from the State Capitol building, the Convention Center and surrounding parks
- Delivery to retailers June 2020